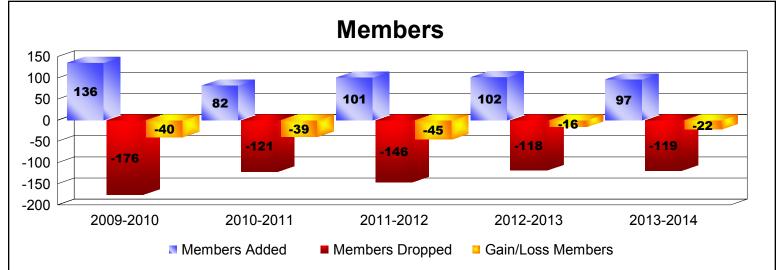

District 32 B

As of June 2014 Cumulative

| Year      | New<br>Clubs | Dropped<br>Clubs | Gain/<br>Loss<br>Clubs | New<br>Members | Charter<br>Members | Reinstate<br>Members | Transfer<br>Members | Total<br>Member<br>Added | Total<br>Members<br>Dropped | Gain/<br>Loss<br>Members |
|-----------|--------------|------------------|------------------------|----------------|--------------------|----------------------|---------------------|--------------------------|-----------------------------|--------------------------|
| 2009-2010 | 1            | 0                | 1                      | 104            | 27                 | 3                    | 2                   | 136                      | -176                        | -40                      |
| 2010-2011 | 0            | -1               | -1                     | 78             | 0                  | 2                    | 2                   | 82                       | -121                        | -39                      |
| 2011-2012 | 0            | -2               | -2                     | 93             | 0                  | 1                    | 7                   | 101                      | -146                        | -45                      |
| 2012-2013 | 0            | -1               | -1                     | 85             | 0                  | 2                    | 15                  | 102                      | -118                        | -16                      |
| 2013-2014 | 0            | 0                | 0                      | 84             | 0                  | 7                    | 6                   | 97                       | -119                        | -22                      |
| Average   | 0            | -1               | -1                     | 89             | 5                  | 3                    | 6                   | 104                      | -136                        | -32                      |