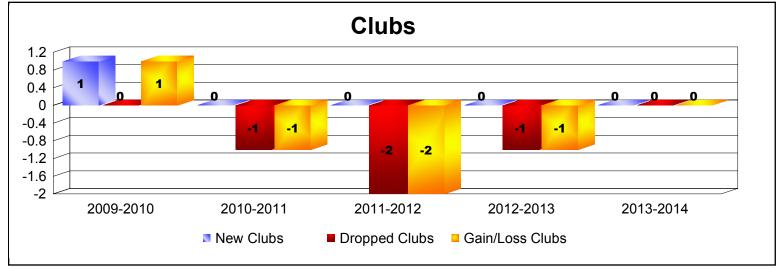

District 32 B

As of June 2014 Cumulative

| Year      | New<br>Clubs | Dropped<br>Clubs | Gain/<br>Loss<br>Clubs | New<br>Members | Charter<br>Members | Reinstate<br>Members | Transfer<br>Members | Total<br>Member<br>Added | Total<br>Members<br>Dropped | Gain/<br>Loss<br>Members |
|-----------|--------------|------------------|------------------------|----------------|--------------------|----------------------|---------------------|--------------------------|-----------------------------|--------------------------|
| 2009-2010 | 1            | 0                | 1                      | 104            | 27                 | 3                    | 2                   | 136                      | -176                        | -40                      |
| 2010-2011 | 0            | -1               | -1                     | 78             | 0                  | 2                    | 2                   | 82                       | -121                        | -39                      |
| 2011-2012 | 0            | -2               | -2                     | 93             | 0                  | 1                    | 7                   | 101                      | -146                        | -45                      |
| 2012-2013 | 0            | -1               | -1                     | 85             | 0                  | 2                    | 15                  | 102                      | -118                        | -16                      |
| 2013-2014 | 0            | 0                | 0                      | 84             | 0                  | 7                    | 6                   | 97                       | -119                        | -22                      |
| Average   | 0            | -1               | -1                     | 89             | 5                  | 3                    | 6                   | 104                      | -136                        | -32                      |